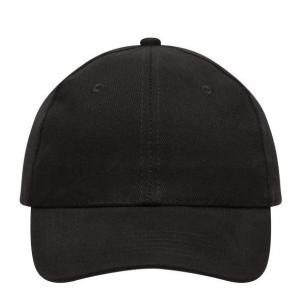

# 6 panel cap

6 embroidered ventilation holes 6 stitching lines on the peak Laminated front panels Padded satin sweatband Hook and loop fastener Heavy brushed cotton

Fabric: Outer fabric (260 g/m²): 100%

# 6 Panel

Division of cap into 6 segments. Advantage: One of the most popular cap shapes in Europe

Stand: 23.05.2024 - 06:04:06