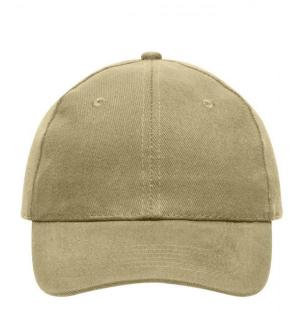

# 6 panel cap

6 embroidered ventilation holes 6 stitching lines on the peak Laminated front panels Padded satin sweatband Hook and loop fastener Heavy brushed cotton

**Fabric:** Outer fabric (260 g/m²): 100%

# 6 Panel

Division of cap into 6 segments. Advantage: One of the most popular cap shapes in Europe

Stand: 23.05.2024 - 07:54:01