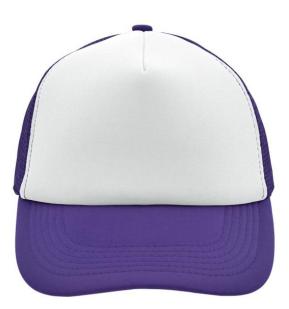

## Trendy 5 panel mesh cap in many colour combinations

6 stitching lines on the peak Fashion sweatband Matching children's cap ref. MB071 Size adjustment by 'click & snap' fastener

Fabric:Outer fabric: 100% polyesterCountry of origin:Volksrepublik ChinaCustoms tariff number:65050030