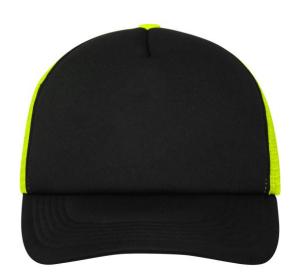

## Trendy 5 panel mesh cap in many colour combinations

6 stitching lines on the peak
Fashion sweatband
Matching children's cap ref. MB071
Size adjustment by 'click & snap' fastener

Fabric: Outer fabric: 100% polyester

#### Available colours

| / tranable coloure         |          |
|----------------------------|----------|
|                            | one size |
| Weight in g                | 53 g     |
| VPE                        | 24/144   |
| (Pcs. per inner packaging  |          |
| / pcs. per outer packaging |          |

## Available colours

black (blackC) black/neon-pink (blackC, 806C) black/white (blackC, white) dark-grey (424C) gold-yellow (1235C) light-grey/white (400C, white) olive (5825C) red (200C) royal/white (286C, white) white/baby-pink (white, 706C) white/dark-green (white, 554C) white/light-blue (white, 2915C) white/magenta (whiteC, 214C) white/neon-orange (white, 804C) white/pacific (white, 630C) white/sun-yellow (whiteC, 116C)

black/neon-green (blackC, 802C)
black/neon-yellow (blackC, 803C)
burgundy (7427C)
dark-grey/black (424C, blackC)
khaki (468C)
navy (2767C)
olive/white (5825C, white)
red/white (200C, white)
sun-yellow/black (116C, blackC)
white/black (white, blackC)
white/fern-green (whiteC, 347C)
white/light-grey (white, 400C)
white/navy (white, 2767C)
white/neon-pink (white, 806C)
white/red (white, 200C)

black/neon-orange (blackC, 1505C)
black/pacific (blackC, 2925C)
dark-green (343C)
dark-olive (5815C)
light-grey (400C)
neon-pink/white (806C, white)
orange/white (165C, white)
royal (2748C)
white (white)
white/burgundy (white, 490C)
white/graphite (whiteC, 432C)
white/lilac (white, 267C)
white/neon-green (white, 802C)
white/neon-yellow (white, 809C)
white/royal (white, 301C)