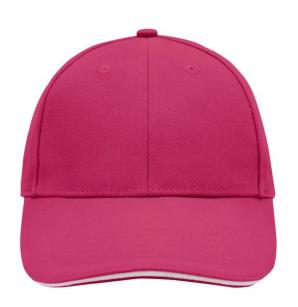

## Sandwich cap in a multitude of colour combinations

6 embroidered ventilation holes 6 decorative stitching lines on the peak Front panels laminated Lined satin sweatband Clip fastener with brass buckle and embroidered eyelet Super heavy brushed cotton

Fabric: Outer fabric (350 g/m²): 100%

cotton

Country of origin: Volksrepublik China

Customs tariff number: 65050030