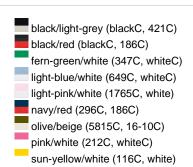

## Sandwich cap in a multitude of colour combinations

6 embroidered ventilation holes 6 decorative stitching lines on the peak Front panels laminated Lined satin sweatband Clip fastener with brass buckle and embroidered eyelet Super heavy brushed cotton

**Fabric:** Outer fabric (350 g/m²): 100%

cotton

Country of origin: Volksrepublik China

Customs tariff number: 65050030

## Care instructions:



## Available colours

|                            | one size |
|----------------------------|----------|
| Weight in g                | 84 g     |
| VPE                        | 24/144   |
| (Pcs. per inner packaging  |          |
| / pcs. per outer packaging |          |

# Available colours









# **OEKO-TEX® Stoff**

The fabric of this article has been tested for harmful substances and certified acc. to STANDARD 100 by OEKO-TEX®



# 6 Panel

Division of cap into 6 segments. Advantage: One of the most popular cap shapes in Europe

Stand: 23.05.2024 - 15:22:38