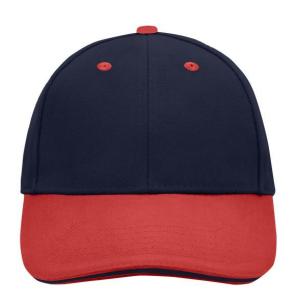

# Sandwich cap in a multitude of colour combinations

6 embroidered ventilation holes 6 decorative stitching lines on the peak Front panels laminated Lined satin sweatband Clip fastener with brass buckle and embroidered eyelet Super heavy brushed cotton

## 6 Panel

Division of cap into 6 segments. Advantage: One of the most popular cap shapes in Europe

Stand: 27.05.2024 - 15:44:59