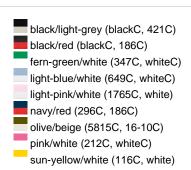

### Sandwich cap in a multitude of colour combinations

6 embroidered ventilation holes 6 decorative stitching lines on the peak Front panels laminated Lined satin sweatband Clip fastener with brass buckle and embroidered eyelet Super heavy brushed cotton

Fabric: Outer fabric (350 g/m²): 100%

cotton

Country of origin: Volksrepublik China

Customs tariff number: 65050030

### Care instructions:



## Available colours

|                            | one size |
|----------------------------|----------|
| Weight in g                | 84 g     |
| VPE                        | 24/144   |
| (Pcs. per inner packaging  |          |
| / pcs. per outer packaging |          |

### Available colours









# **OEKO-TEX® Stoff**

The fabric of this article has been tested for harmful substances and certified acc. to STANDARD 100 by OEKO-TEX®



# 6 Panel

Division of cap into 6 segments. Advantage: One of the most popular cap shapes in Europe

Stand: 23.05.2024 - 22:11:22