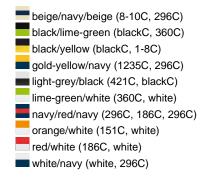

### Sandwich cap in a multitude of colour combinations

6 embroidered ventilation holes 6 decorative stitching lines on the peak Front panels laminated Lined satin sweatband Clip fastener with brass buckle and embroidered eyelet Super heavy brushed cotton

Fabric: Outer fabric (350 g/m²): 100%

cotton

Country of origin: Volksrepublik China

Customs tariff number: 65050030

### Care instructions:



## Available colours

|                            | one size |
|----------------------------|----------|
| Weight in g                | 84 g     |
| VPE                        | 24/144   |
| (Pcs. per inner packaging  |          |
| / pcs. per outer packaging |          |

### Available colours









# **OEKO-TEX® Stoff**

The fabric of this article has been tested for harmful substances and certified acc. to STANDARD 100 by OEKO-TEX®



# 6 Panel

Division of cap into 6 segments. Advantage: One of the most popular cap shapes in Europe

Stand: 23.05.2024 - 22:11:22