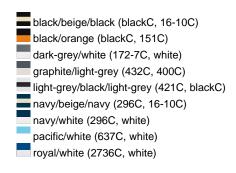

### Sandwich cap in a multitude of colour combinations

6 embroidered ventilation holes 6 decorative stitching lines on the peak Front panels laminated Lined satin sweatband Clip fastener with brass buckle and embroidered eyelet Super heavy brushed cotton

Fabric: Outer fabric (350 g/m²): 100%

cotton

Country of origin: Volksrepublik China

Customs tariff number: 65050030

### Care instructions:



## Available colours

|                            | one size |
|----------------------------|----------|
| Weight in g                | 84 g     |
| VPE                        | 24/144   |
| (Pcs. per inner packaging  |          |
| / pcs. per outer packaging |          |

### Available colours









# **OEKO-TEX® Stoff**

The fabric of this article has been tested for harmful substances and certified acc. to STANDARD 100 by OEKO-TEX®



# 6 Panel

Division of cap into 6 segments. Advantage: One of the most popular cap shapes in Europe

Stand: 23.05.2024 - 22:11:22