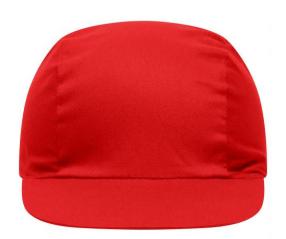

# Promo cap with vertical panel and elastic band

Low-profile Cotton sweatband

**Fabric:** Outer fabric (165 g/m²): 100%

cotton

Country of origin: Volksrepublik China

Customs tariff number: 65050030

#### 3 Panel

Division of cap into 3 segments. Advantage: A large advertising space without annoying seams on front- and side-panels

Stand: 23.05.2024 - 19:09:27