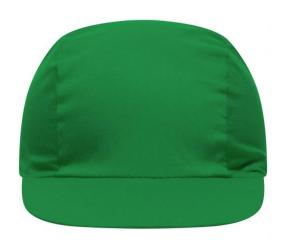

# Promo cap with vertical panel and elastic band

Low-profile Cotton sweatband

**Fabric:** Outer fabric (165 g/m²): 100%

cotton

Country of origin: Volksrepublik China

Customs tariff number: 65050030

#### 3 Panel

Division of cap into 3 segments. Advantage: A large advertising space without annoying seams on front- and side-panels

Stand: 23.05.2024 - 17:40:21