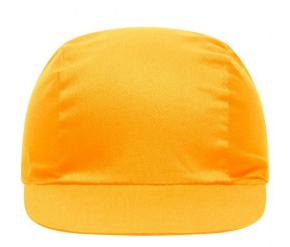

# Promo cap with vertical panel and elastic band

Low-profile Cotton sweatband

**Fabric:** Outer fabric (165 g/m²): 100%

cotton

Country of origin: Volksrepublik China

Customs tariff number: 65050030

# Available colours