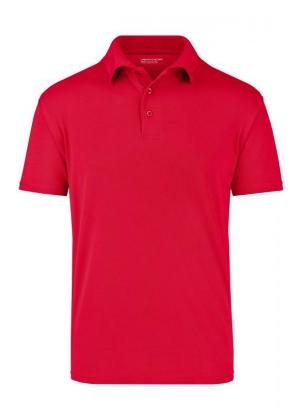

## Polo Shirt made of highly-functional CoolDry®

Double-knitted, structured jersey

Inside made of polyester-five-channel fibre, outside made of cotton Comfortable to wear, breathable and quick-drying Neck tape, twin needle stitching on shoulders, neckline and armlines

## CoolDry®

Due to the CoolDry® treating moisture is transported to the outside and creates a comfortable feeling. The textiles dry quickly, are breathable and ideal for all activities.

Stand: 23.05.2024 - 11:47:11