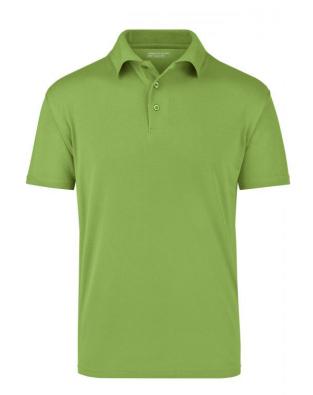

# **JN024 Function Polo**

## Polo Shirt made of highly-functional CoolDry®

Double-knitted, structured jersey Inside made of polyester-five-channel fibre, outside made of cotton Comfortable to wear, breathable and quick-drying Neck tape, twin needle stitching on shoulders, neckline and armlines