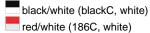

## Available colours

|                            | one size |
|----------------------------|----------|
| Weight in g                | 62 g     |
| VPE                        | 12/144   |
| (Pcs. per inner packaging  |          |
| / pcs. per outer packaging |          |

electric-blue/white (285C, white)

navy/white (296C, white)

Stand: 03.06.2024 - 10:44:54