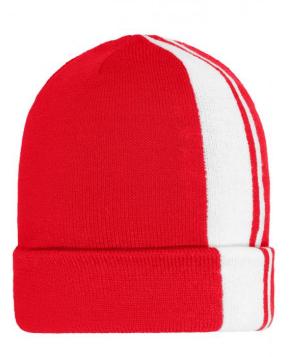

## Classic knitted beanie with contrasting stripes

Twin-layer knitting

Pleasant to wear and perfect fit due to elasthane

Fabric:

elastane Volksrepublik China

Outer fabric: 95% polyacrylic, 5%

Customs tariff number:

| Measurements in cm       | one size |
|--------------------------|----------|
| height                   | 22,00 cm |
| Height of turn-up        | 6,50 cm  |
| 1/2 circumference of cap | 23,00 cm |

Available colours