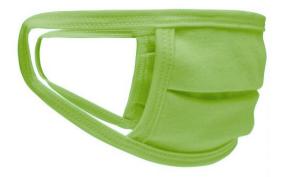

# MB113 Face-Mask Kids

### Re-usable mask

100% cotton single jersey, Two-ply Elastic band for a good fit Washable at 60°C

Measurements: approx. 17 cm x 8 cm

Neither a medical product nor a personal protective equipment (PPE) Exclusively for private, not for medical use