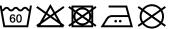

## Re-usable, two ply mouth-and-nose mask

Outside: 100% polyester, inside: 100% cotton

Elastic band for a good fit

Washable at 60°C

Measurements: approx. 15,5 x 24 cm

Neither a medical product nor a personal protective equipment (PPE)

## Care instructions: