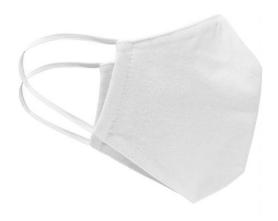

## Re-usable, two ply mouth-and-nose mask

Outside: 100% polyester, inside: 100% cotton

Elastic band for a good fit

Washable at 60°C

Measurements: approx. 15,5 x 24 cm

Neither a medical product nor a personal protective equipment (PPE)