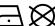

## Fashionable scarf with decorative border along the edge

Effective look

Soft and pleasant to wear Measurements: 170 x 70 cm

**Fabric:** Outer fabric (50 g/m²): 100% cotton

Country of origin: Volksrepublik China

Customs tariff number: 62149000

## Care instructions:









## Available colours

|                            | one size |
|----------------------------|----------|
| Weight in g                | 84 g     |
| VPE                        | 10/150   |
| (Pcs. per inner packaging  |          |
| / pcs. per outer packaging |          |

| Measurements in cm | one size  |
|--------------------|-----------|
| Length             | 170,00 cm |
| Width              | 70,00 cm  |

## Available colours







Stand: 01.06.2024 - 01:50:55