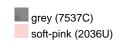

## Fashionable scarf with decorative border along the edge

Effective look

Soft and pleasant to wear Measurements: 170 x 70 cm

**Fabric:** Outer fabric (50 g/m²): 100% cotton

Country of origin: Volksrepublik China

Customs tariff number: 62149000

## Care instructions:









## Available colours

|                            | one size |
|----------------------------|----------|
| Weight in g                | 84 g     |
| VPE                        | 10/150   |
| (Pcs. per inner packaging  |          |
| / pcs. per outer packaging |          |

| Measurements in cm | one size  |
|--------------------|-----------|
| Length             | 170,00 cm |
| Width              | 70,00 cm  |

## Available colours







Stand: 01.06.2024 - 01:50:55