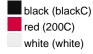

## Available colours

|                            | one size |
|----------------------------|----------|
| Weight in g                | 84 g     |
| VPE                        | 10/150   |
| (Pcs. per inner packaging  |          |
| / pcs. per outer packaging |          |