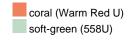

## Fashionable scarf with decorative border along the edge

Effective look

Soft and pleasant to wear Measurements: 170 x 70 cm

**Fabric:** Outer fabric (50 g/m²): 100% cotton

Country of origin: Volksrepublik China

Customs tariff number: 62149000

## Care instructions:









## Available colours

|                            | one size |
|----------------------------|----------|
| Weight in g                | 84 g     |
| VPE                        | 10/150   |
| (Pcs. per inner packaging  |          |
| / pcs. per outer packaging |          |

| Measurements in cm | one size  |
|--------------------|-----------|
| Length             | 170,00 cm |
| Width              | 70,00 cm  |

## Available colours







Stand: 01.06.2024 - 01:50:55