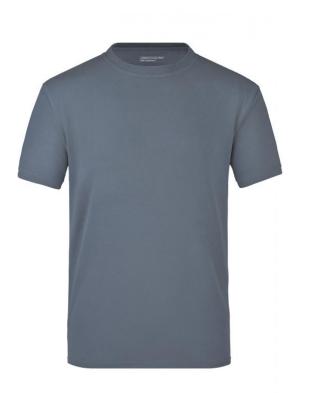

## T-shirt made of highly-functional $\operatorname{CoolDry}\nolimits \ensuremath{\mathbb{R}}$

Double-knitted, structured jersey Inside made of polyester-five-channel fibre, outside made of cotton Comfortable to wear, breathable and quick-drying Neck tape, twin needle stitching on shoulders, neckline and armlines

## Features

## **CoolDry**®

Due to the CoolDry® treating moisture is transported to the outside and creates a comfortable feeling. The textiles dry quickly, are breathable and ideal for all activities.

Stand: 02.06.2024 - 00:26:30