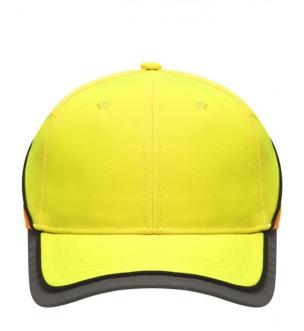

# MB036 Neon-Cap

# Functional 6 panel cap in loud neon colours

2 embroidered ventilation holes 4 stitching lines on the peak Contrasting piping around the cap Laminated front panels Padded satin sweat band

Reflective hook and loop fastener and border around the peak (without protective function/no PPE)

# Available colours

neon-orange/neon-yellow (1505C, 809C) neon

neon-yellow/neon-orange (809C, 804C)