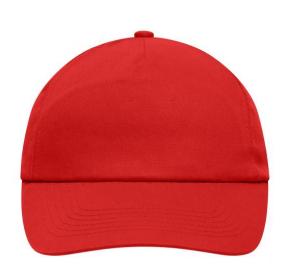

## Promo cap with flap-lamination in front panel

4 embroidered ventilation holes 6 stitching lines on the peak Cotton sweatband Hook and loop fastener

**Fabric:** Outer fabric (165 g/m²): 100%

cotton

Country of origin: Volksrepublik China

## 5 Panel Cap

Division of cap into 5 segments. Advantage: A large advertising space without annoying seams on front panels

Stand: 29.05.2024 - 04:18:21