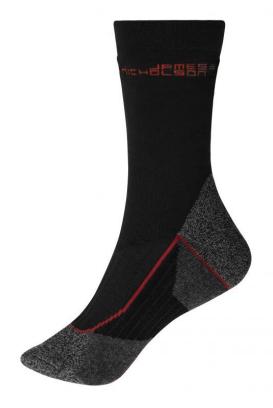

### Functional socks for ladies and men

Calf-high Warm and thermo-regulating Flat, pressure-free whipped seam Elastic, wide cuffs

**Fabric:** Outer fabric: 68% polyester, 18%

polyamide, 6% wool, 6% polypropylene, 2% elastane

# Available colours

black/red (blackC, 200C)