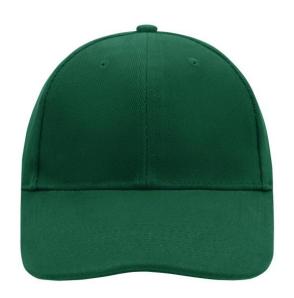

# Classic cap with laminated front panels

6 embroidered ventilation holes 8 stitching lines on the peak Padded satin sweatband Clip fastener with silver buckle and embroidered eyelet Super heavy brushed cotton

# 6 Panel

Division of cap into 6 segments. Advantage: One of the most popular cap shapes in Europe

Stand: 02.06.2024 - 05:54:29