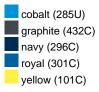

## Available colours

## Guest towel in fashionable design

Pleasantly soft cotton terry, combed ring-spun organic-cotton Optimum absorbency Selection of fashionable, bright colours 30 x 50 cm

Fabric:

Outer fabric (420 g/m<sup>2</sup>): 100% cotton