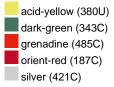

## Available colours

## Guest towel in fashionable design

Pleasantly soft cotton terry, combed ring-spun organic-cotton Optimum absorbency Selection of fashionable, bright colours 30 x 50 cm

Fabric:

Outer fabric (420 g/m<sup>2</sup>): 100% cotton