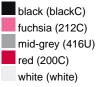

## Available colours

## Guest towel in fashionable design

Pleasantly soft cotton terry, combed ring-spun organic-cotton Optimum absorbency Selection of fashionable, bright colours 30 x 50 cm

Fabric:

Outer fabric (420 g/m<sup>2</sup>): 100% cotton