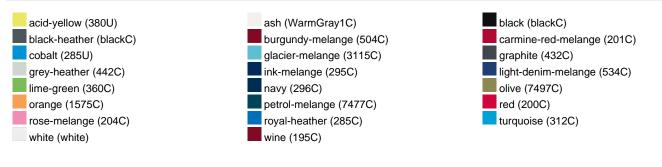

Available colours

|                            | XS    | S     | М     | L     | XL    | XXL   | 3XL   |  |  |  |  |
|----------------------------|-------|-------|-------|-------|-------|-------|-------|--|--|--|--|
| Weight in g                | 467 g | 489 g | 549 g | 583 g | 619 g | 638 g | 651 g |  |  |  |  |
| VPE                        | 1/30  | 1/30  | 1/30  | 1/30  | 1/30  | 1/30  | 1/30  |  |  |  |  |
| (Pcs. per inner packaging  |       |       |       |       |       |       |       |  |  |  |  |
| / pcs. per outer packaging |       |       |       |       |       |       |       |  |  |  |  |

# Available colours