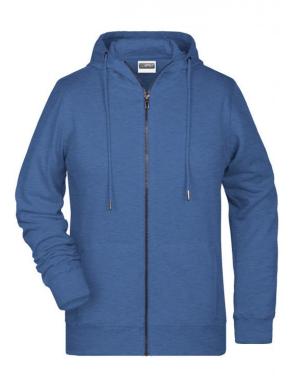

### Hooded sweat jacket with zip

High-quality French terry 85% combed ring-spun organic cotton Two-layer hood with drawcord Lateral dividing seams at the front, kangaroo pocket Cuffs with elastane YKK-zip Tear off!®-label 8025: lightly waisted 8026K: without cord