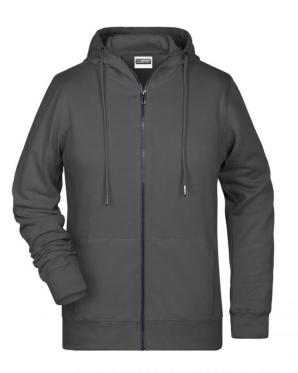

### Hooded sweat jacket with zip

High-quality French terry 85% combed ring-spun organic cotton Two-layer hood with drawcord Lateral dividing seams at the front, kangaroo pocket Cuffs with elastane YKK-zip Tear off!®-label 8025: lightly waisted 8026K: without cord

Outer fabric (300 g/m<sup>2</sup>): 85% cotton, 15% polyester

Available colours

|                            | XS    | S     | М     | L     | XL    | XXL   | 3XL   |  |  |  |  |
|----------------------------|-------|-------|-------|-------|-------|-------|-------|--|--|--|--|
| Weight in g                | 467 g | 489 g | 549 g | 583 g | 619 g | 638 g | 651 g |  |  |  |  |
| VPE                        | 1/30  | 1/30  | 1/30  | 1/30  | 1/30  | 1/30  | 1/30  |  |  |  |  |
| (Pcs. per inner packaging  |       |       |       |       |       |       |       |  |  |  |  |
| / pcs. per outer packaging |       |       |       |       |       |       |       |  |  |  |  |