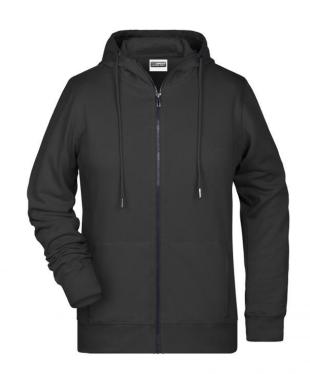

## Hooded sweat jacket with zip

High-quality French terry 85% combed ring-spun organic cotton Two-layer hood with drawcord Lateral dividing seams at the front, kangaroo pocket Cuffs with elastane

YKK-zip Tear off!®-label 8025: lightly waisted 8026K: without cord