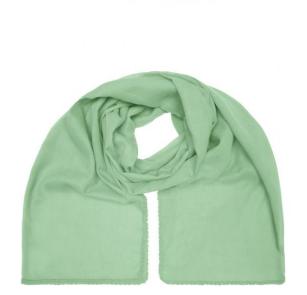

## Fashionable scarf with decorative border along the edge

Effective look

Soft and pleasant to wear Measurements: 170 x 70 cm

**Fabric:** Outer fabric (50 g/m²): 100% cotton

Country of origin: Volksrepublik China

#### Available colours

|                            | one size |
|----------------------------|----------|
| Weight in g                | 84 g     |
| VPE                        | 10/150   |
| (Pcs. per inner packaging  |          |
| / pcs. per outer packaging |          |

| Measurements in cm | one size  |
|--------------------|-----------|
| Length             | 170,00 cm |
| Width              | 70,00 cm  |