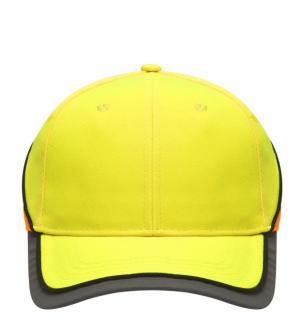

## Functional 6 panel cap in loud neon colours

2 embroidered ventilation holes 4 stitching lines on the peak Contrasting piping around the cap Laminated front panels Padded satin sweat band

Reflective hook and loop fastener and border around the peak (without protective function/no PPE)

**Fabric:** Outer fabric: 100% polyamide

Country of origin: Volksrepublik China

Customs tariff number: 65050030

# Available colours

neon-orange/neon-yellow (1505C, 809C) neon-yellow/neon-orange (809C, 804C)