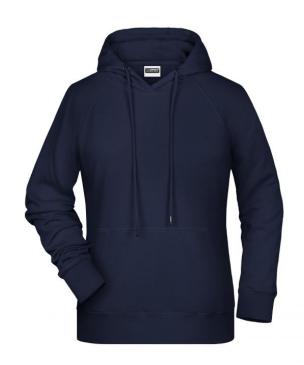

## Hooded sweatshirt with raglan sleeves

High-quality sweat fabric with roughened inside 85% combed ring-spun organic cotton Two-layer hood with drawcord Lateral dividing seams at the front, kangaroo pocket Cuffs with elastane Tear off!®-label 8023: lightly waisted

**Fabric:** Outer fabric (300 g/m²): 85%

cotton, 15% polyester

Country of origin: Pakistan

Customs tariff number: 61102099

Care instructions:

Partner article:

Ņ

Men's Hoody Art-Nr.: 8024