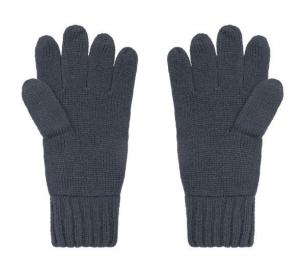

## Elegant knitted gloves made of melange yarns

Stocking stitch with twin-layer cuffs Cuffs with trendy rib pattern Available as a set with scarf and hat

**Fabric:** Outer fabric: 80% polyacrylic, 20%

polyamide