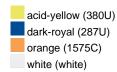

### Available colours

|                            | 30 x 50 cm |
|----------------------------|------------|
| Weight in g                | 60 g       |
| VPE                        | 5/250      |
| (Pcs. per inner packaging  |            |
| / pcs. per outer packaging |            |

#### Available colours

OEKO-TEX® Standard 100 Spa
OEKO-Tex® CONFIDENCE IN TEXTILES STANDARD 100 18.0.57944 HOHENSTEIN HTTI Tested for harmful substances. www.oeko-tex.com/standard100

Stand: 04.06.2024 - 11:22:55