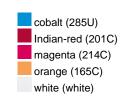

### Available colours

|                            | one size |
|----------------------------|----------|
| Weight in g                | 71 g     |
| VPE                        | 25/250   |
| (Pcs. per inner packaging  |          |
| / pcs. per outer packaging |          |

# Available colours

OEKO-TEX® Standard 100 Spa
OEKO-Tex® CONFIDENCE IN TEXTILES STANDARD 100 18.0.57944 HOHENSTEIN HTTI Tested for harmful substances. www.oeko-tex.com/standard100

Stand: 29.05.2024 - 11:36:16