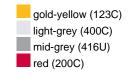

### Available colours

|                            | one size |
|----------------------------|----------|
| Weight in g                | 71 g     |
| VPE                        | 25/250   |
| (Pcs. per inner packaging  |          |
| / pcs. per outer packaging |          |

# Available colours

OEKO-TEX® Standard 100 Spa
OEKO-Tex® CONFIDENCE IN TEXTILES STANDARD 100 18.0.57944 HOHENSTEIN HTTI Tested for harmful substances. www.oeko-tex.com/standard100

Stand: 29.05.2024 - 11:36:16