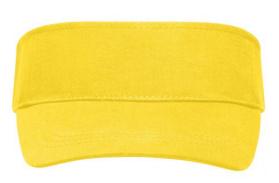

3 stitching lines on the peak Padded cotton sweatband Hook and loop fastener Brushed cotton

Fabric:

Country of origin:

Customs tariff number:

65050030

Volksrepublik China

Outer fabric: 100% cotton

Care instructions:

## Available colours

Features

Caps to print on

Caps with this label are ideal for printing and embroidering. The construction of the caps leaves a lot of space so the cap is easy to decorate, with the logo presented to perfection.