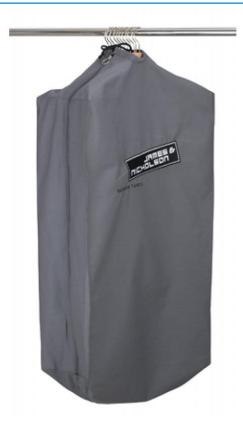

## Durable garment bag with high-quality embroidered James & Nicholson logo

Suitable for 8-12 clothes hangers Long zip fastener to close Additional cord made of cotton/polyester Measurements: 90 cm long, 50 cm wide, 30 cm deep

**Fabric:** Outer fabric: 65% polyester, 35%

cotton

Country of origin: Bangladesch

Customs tariff number: 63053900

Available colours

dark-grey (7538C)

Stand: 23.05.2024 - 04:05:11