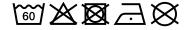

## Multifunctional tube that can be worn in many different ways

2-layer single jersey with a sewn-in insert in the mouth and nose area Integrated, malleable nose clip Elastic band for a good fit Dimensions: approx. 25 x 25 cm

**Fabric:** Outer fabric (90 g/m²): 100% cotton

Trimming: 70% polyester, 30%

polyamide

Country of origin: Türkiye

Customs tariff number: 61171000

## Care instructions:



## Available colours

|                            | one size |
|----------------------------|----------|
| Weight in g                | 45 g     |
| VPE                        | 1/500    |
| (Pcs. per inner packaging  |          |
| / pcs. per outer packaging |          |

| Measurements in cm | one size |
|--------------------|----------|
| Length             | 25,00 cm |
| Width              | 25,00 cm |

## Available colours

black (blackC)

Stand: 03.06.2024 - 16:48:52