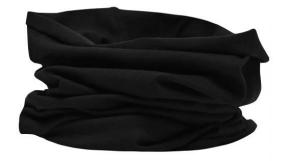

## **MB100 X-Tube Cotton**

## Multi-functional tube that can be worn in 12 different ways

Very elastic and shape-retaining jersey Measurements: approx. 25 x 50 cm MADE IN GERMANY

Fabric:

Outer fabric (145 g/m²): 95%

cotton, 5% elastane

| Measurements in cm | one size |
|--------------------|----------|
| Length             | 50,00 cm |
| Width              | 25,00 cm |

Available colours

black (blackC)

white (white)

Stand: 03.06.2024 - 19:15:33