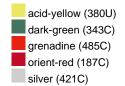

### Available colours

|                            | one size |
|----------------------------|----------|
| Weight in g                | 430 g    |
| VPE                        | 5/25     |
| (Pcs. per inner packaging  |          |
| / pcs. per outer packaging |          |

## Available colours

OEKO-TEX® Standard 100 Spa
OEKO-Tex® CONFIDENCE IN TEXTILES STANDARD 100 18.0.57944 HOHENSTEIN HTTI Tested for harmful substances. www.oeko-tex.com/standard100

Stand: 02.06.2024 - 01:38:05