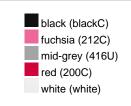

### Available colours

|                            | one size |
|----------------------------|----------|
| Weight in g                | 430 g    |
| VPE                        | 5/25     |
| (Pcs. per inner packaging  |          |
| / pcs. per outer packaging |          |

## Available colours

OEKO-TEX® Standard 100 Spa
OEKO-Tex® CONFIDENCE IN TEXTILES STANDARD 100 18.0.57944 HOHENSTEIN HTTI Tested for harmful substances. www.oeko-tex.com/standard100

Stand: 02.06.2024 - 01:38:05