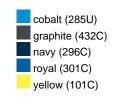

### Available colours

|                            | one size |
|----------------------------|----------|
| Weight in g                | 430 g    |
| VPE                        | 5/25     |
| (Pcs. per inner packaging  |          |
| / pcs. per outer packaging |          |

## Available colours

OEKO-TEX® Standard 100 Spa
OEKO-Tex® CONFIDENCE IN TEXTILES STANDARD 100 18.0.57944 HOHENSTEIN HTTI Tested for harmful substances. www.oeko-tex.com/standard100

Stand: 02.06.2024 - 01:38:05