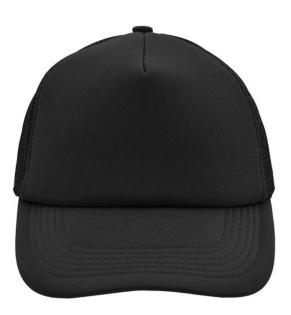

## Trendy 5 panel mesh cap in many colour combinations

6 stitching lines on the peak Fashion sweatband Matching children's cap ref. MB071 Size adjustment by 'click & snap' fastener

Fabric:Outer fabric: 100% polyesterCountry of origin:Volksrepublik ChinaCustoms tariff number:65050030

Division of cap into 5 segments. Advantage: A large advertising space without annoying seams on front panels

Stand: 04.06.2024 - 02:39:50