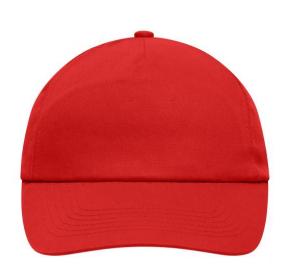

## Promo cap with flap-lamination in front panel

4 embroidered ventilation holes 6 stitching lines on the peak Cotton sweatband Hook and loop fastener

**Fabric:** Outer fabric (165 g/m²): 100%

cotton

Country of origin: Volksrepublik China

## 5 Panel Cap

Division of cap into 5 segments. Advantage: A large advertising space without annoying seams on front panels

Stand: 29.05.2024 - 08:20:36