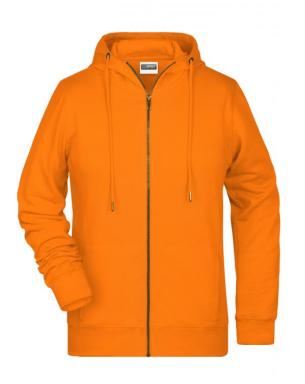

## Hooded sweat jacket with zip

High-quality French terry 85% combed ring-spun organic cotton Two-layer hood with drawcord Lateral dividing seams at the front, kangaroo pocket Cuffs with elastane YKK-zip Tear off!®-label 8025: lightly waisted 8026K: without cord