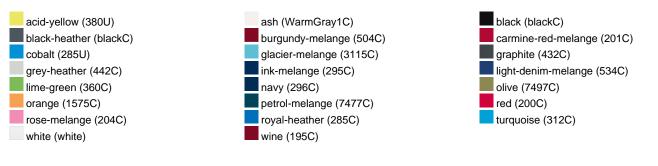

1 g |
| VPE                        | 1/30  | 1/30  | 1/30  | 1/30  | 1/30  | 1/30  | 1/30  |
| (Pcs. per inner packaging  |       |       |       |       |       |       |       |
| / pcs. per outer packaging |       |       |       |       |       |       |       |

| Measurements in cm   | XS       | S        | М        | L        | XL       | XXL      | 3XL      |
|----------------------|----------|----------|----------|----------|----------|----------|----------|
| 1/2 chest            | 48,00 cm | 50,00 cm | 53,00 cm | 56,00 cm | 59,00 cm | 62,00 cm | 66,00 cm |
| length from shoulder | 62,00 cm | 64,00 cm | 66,00 cm | 68,00 cm | 70,00 cm | 71,00 cm | 72,00 cm |
| sleeve length        | 61,00 cm | 62,00 cm | 63,00 cm | 64,00 cm | 65,00 cm | 66,00 cm | 67,00 cm |

# Available colours



#### Features



#### Contains 85% Organically Grown Cotton Certified OCS by CU853836

# OCS Standard blended 85%

**OEKO-TEX® Standard 100** 

substances. www.oeko-tex.com/standard100

When manufacturing garments of myrtle beach and JAMES & NICHOLSON, the Organic Content Standard is a standard for verifying and tracking the exact content of organically grown materials in a final product. Among other things, the superordinate 'Content Claim Standard' defines with OCS the traceability of merchandise as well as the transparency within the production chain.

OEKO-Tex® CONFIDENCE IN TEXTILES STANDARD 100 15.0.70467 HOHENSTEIN HTTI Tested for harmful



### Tear off!® Label

Our Tear off!® Label enables us to easily changethe neck label of T-shirts. We use a special transfer-technique for rel