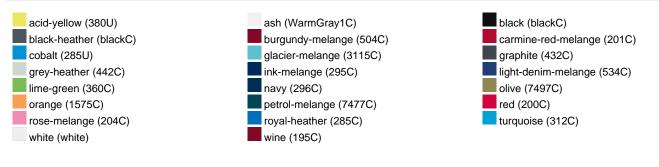

1 g |
| VPE                        | 1/30  | 1/30  | 1/30  | 1/30  | 1/30  | 1/30  | 1/30  |
| (Pcs. per inner packaging  |       |       |       |       |       |       |       |
| / pcs. per outer packaging |       |       |       |       |       |       |       |

| Measurements in cm   | XS       | S        | М        | L        | XL       | XXL      | 3XL      |
|----------------------|----------|----------|----------|----------|----------|----------|----------|
| 1/2 chest            | 48,00 cm | 50,00 cm | 53,00 cm | 56,00 cm | 59,00 cm | 62,00 cm | 66,00 cm |
| length from shoulder | 62,00 cm | 64,00 cm | 66,00 cm | 68,00 cm | 70,00 cm | 71,00 cm | 72,00 cm |
| sleeve length        | 61,00 cm | 62,00 cm | 63,00 cm | 64,00 cm | 65,00 cm | 66,00 cm | 67,00 cm |

# Available colours



### Features



#### Contains 85% Organically Grown Cotton Certified OCS by CU853836

# OCS Standard blended 85%

**OEKO-TEX® Standard 100** 

substances. www.oeko-tex.com/standard100

When manufacturing garments of myrtle beach and JAMES & NICHOLSON, the Organic Content Standard is a standard for verifying and tracking the exact content of organically grown materials in a final product. Among other things, the superordinate 'Content Claim Standard' defines with OCS the traceability of merchandise as well as the transparency within the production chain.

OEKO-Tex® CONFIDENCE IN TEXTILES STANDARD 100 15.0.70467 HOHENSTEIN HTTI Tested for harmful



## Tear off!® Label

Our Tear off!® Label enables us to easily changethe neck label of T-shirts. We use a special transfer-technique for relab