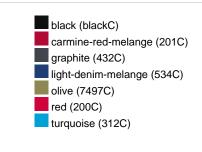

|
| VPE                        | 1/30  | 1/30  | 1/30  | 1/30  | 1/30  | 1/30  | 1/30  |
| (Pcs. per inner packaging  |       |       |       |       |       |       |       |
| / pcs. per outer packaging |       |       |       |       |       |       |       |

| Measurements in cm   | xs       | S        | М        | L        | XL       | XXL      | 3XL      |
|----------------------|----------|----------|----------|----------|----------|----------|----------|
| 1/2 chest            | 48,00 cm | 51,00 cm | 54,00 cm | 57,00 cm | 60,00 cm | 63,00 cm | 66,00 cm |
| length from shoulder | 62,00 cm | 64,00 cm | 66,00 cm | 68,00 cm | 70,00 cm | 71,00 cm | 72,00 cm |
| sleeve length        | 71,00 cm | 71,50 cm | 72,00 cm | 72,50 cm | 73,00 cm | 73,50 cm | 74,00 cm |

# Available colours









#### **OEKO-TEX® Standard 100**

OEKO-Tex® CONFIDENCE IN TEXTILES STANDARD 100 15.0.70467 HOHENSTEIN HTTI Tested for harmful substances. www.oeko-tex.com/standard100



# OCS Standard blended 85%

When manufacturing garments of myrtle beach and JAMES & NICHOLSON, the Organic Content Standard is a standard for verifying and tracking the exact content of organically grown materials in a final product. Among other things, the superordinate 'Content Claim Standard' defines with OCS the traceability of merchandise as well as the transparency within the production chain.



## Tear off!® Label

Our Tear off!® Label enables us to easily changethe neck label of T-shirts. We use a special transfer-technique for relabelling your T-shirts.

Stand: 28.05.2024 - 22:35:51