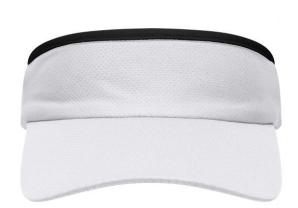

# Sunvisor made of soft mesh

Terry sweatband Elastic band at the back

**Fabric:** Outer fabric: 100% polyester

Country of origin: Volksrepublik China

Customs tariff number: 65050030

# Available colours

bright-yellow (809M)

royal (301C)