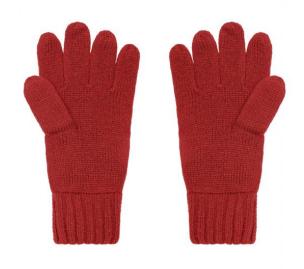

# **MB7980 Melange Gloves Basic**

### Elegant knitted gloves made of melange yarns

Stocking stitch with twin-layer cuffs Cuffs with trendy rib pattern Available as a set with scarf and hat

**Fabric:** Outer fabric: 80% polyacrylic, 20%

polyamide