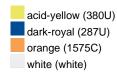

### Available colours

|                            | 30 x 50 cm |
|----------------------------|------------|
| Weight in g                | 60 g       |
| VPE                        | 5/250      |
| (Pcs. per inner packaging  |            |
| / pcs. per outer packaging |            |

#### Available colours

OEKO-TEX® Standard 100 Spa
OEKO-Tex® CONFIDENCE IN TEXTILES STANDARD 100 18.0.57944 HOHENSTEIN HTTI Tested for harmful substances. www.oeko-tex.com/standard100

Stand: 29.05.2024 - 00:54:09