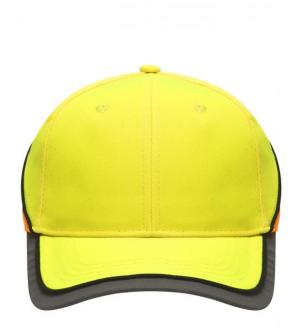

# Functional 6 panel cap in loud neon colours

2 embroidered ventilation holes 4 stitching lines on the peak Contrasting piping around the cap Laminated front panels Padded satin sweat band

Reflective hook and loop fastener and border around the peak (without protective function/no PPE)

#### 6 Panel

Division of cap into 6 segments. Advantage: One of the most popular cap shapes in Europe

Stand: 30.05.2024 - 16:54:47