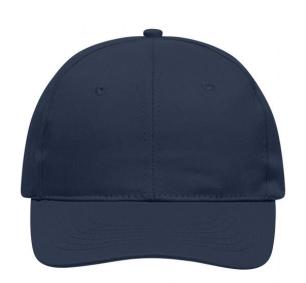

# Classic promo cap with laminated front panels

6 embroidered ventilation holes 6 stitching lines on the peak Cotton sweatband Hook and loop fastener

**Fabric:** Outer fabric: 100% cotton

Country of origin: Volksrepublik China

## 6 Panel

Division of cap into 6 segments. Advantage: One of the most popular cap shapes in Europe

Stand: 31.05.2024 - 09:19:57