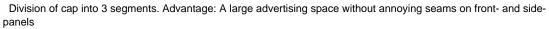

rtical panel and elastic band

Low-profile Cotton sweatband

Fabric:

Outer fabric (165 g/m<sup>2</sup>): 100% cotton

Volksrepublik China

Country of origin:

Customs tariff number:

65050030



Available colours

|                            | one size |
|----------------------------|----------|
| Weight in g                | 30 g     |
| VPE                        | 50/200   |
| (Pcs. per inner packaging  |          |
| / pcs. per outer packaging |          |

Available colours

black (blackC) navy (296C) gold-yellow (1235C) signal-red (186C) green (363C) white (white)



## Caps to print on

Caps with this label are ideal for printing and embroidering. The construction of the caps leaves a lot of space so the cap is easy to decorate, with the logo presented to perfection.

## 3 Panel



Stand: 31.05.2024 - 01:05:17