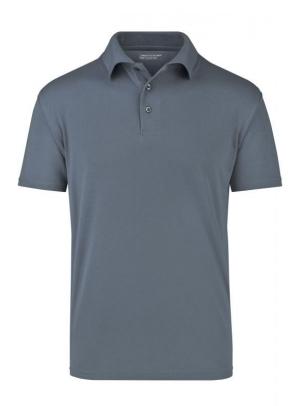

## Polo Shirt made of highly-functional CoolDry®

Double-knitted, structured jersey

Inside made of polyester-five-channel fibre, outside made of cotton Comfortable to wear, breathable and quick-drying Neck tape, twin needle stitching on shoulders, neckline and armlines

## CoolDry®

Due to the CoolDry® treating moisture is transported to the outside and creates a comfortable feeling. The textiles dry quickly, are breathable and ideal for all activities.

Stand: 29.05.2024 - 00:41:12