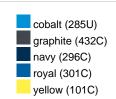

#### Available colours

|                            | one size |
|----------------------------|----------|
| Weight in g                | 222 g    |
| VPE                        | 5/50     |
| (Pcs. per inner packaging  |          |
| / pcs. per outer packaging |          |

### Available colours

OEKO-TEX® Standard 100 Spa
OEKO-Tex® CONFIDENCE IN TEXTILES STANDARD 100 18.0.57944 HOHENSTEIN HTTI Tested for harmful substances. www.oeko-tex.com/standard100

Stand: 23.05.2024 - 22:42:32